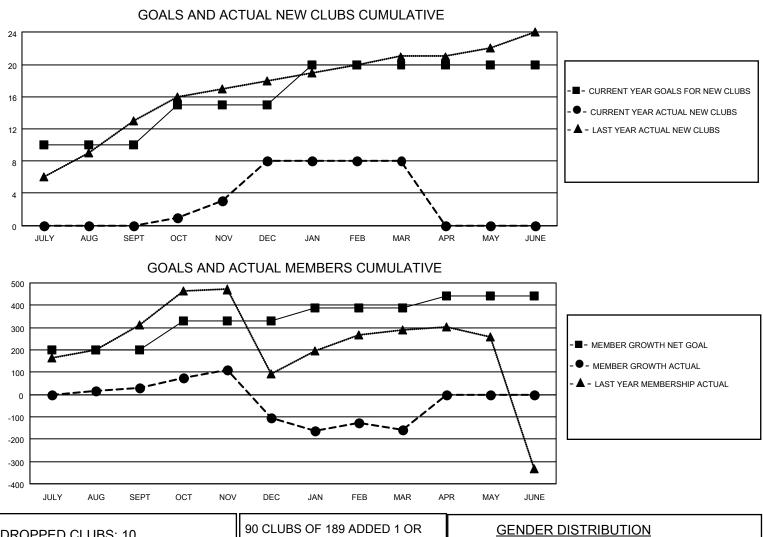

## LOCATION INDIA

District 317 A

Results as of: 3/31/2023

| Clubs                 |               |           |               | Members               |                        |                         |                                                    |
|-----------------------|---------------|-----------|---------------|-----------------------|------------------------|-------------------------|----------------------------------------------------|
| RESULTS FOR 2022-2023 |               |           |               | RESULTS FOR 2022-2023 |                        |                         |                                                    |
| QUARTER               | NEW CLUB GOAL | NEW CLUBS | DROPPED CLUBS | QUARTER MEME          | BER GROWTH NET<br>GOAL | MEMBER GROWTH<br>ACTUAL | DROPPED<br>MEMBERS ACTUAL<br>(including transfers) |
| JULY/AUG/SEPT         | 10            | 0         | 0             | JULY/AUG/SEPT         | 200                    | 186                     | 147                                                |
| OCT/NOV/DEC           | 5             | 8         | 9             | OCT/NOV/DEC           | 130                    | 314                     | 436                                                |
| JAN/FEB/MAR           | 5             | 0         | 1             | JAN/FEB/MAR           | 60                     | 116                     | 167                                                |
| APR/MAY/JUNE          | 0             | 0         | 0             | APR/MAY/JUNE          | 50                     | 0                       | 0                                                  |

| DROPPED CLUBS: 10 |     | MORE NEW MEMBERS          | GENDER DISTRIBUTION       |                |  |
|-------------------|-----|---------------------------|---------------------------|----------------|--|
|                   |     |                           | MALE                      | 3,393 (65.33%) |  |
|                   |     |                           | FEMALE                    | 1,801 (34.67%) |  |
| DROPPED MEMBERS   |     |                           | NON BINARY                | 0 (0.00%)      |  |
|                   | 45  |                           | PREFER NOT TO ANSWER      | 0 (0.00%)      |  |
| DECEASED          | 15  |                           |                           |                |  |
| CLUB CANCELLED    | 239 | CLICK HERE FOR CUMULATIVE | TOTAL FAMILY UNIT MEMBERS | 2,365          |  |
| OTHER             | 496 | MEMBERSHIP DATA           |                           |                |  |
| TOTAL             | 750 |                           | FAMILY MEMBERS PAYING HAI | LF DUES 1,317  |  |
|                   |     |                           |                           |                |  |
|                   |     | JL                        |                           |                |  |